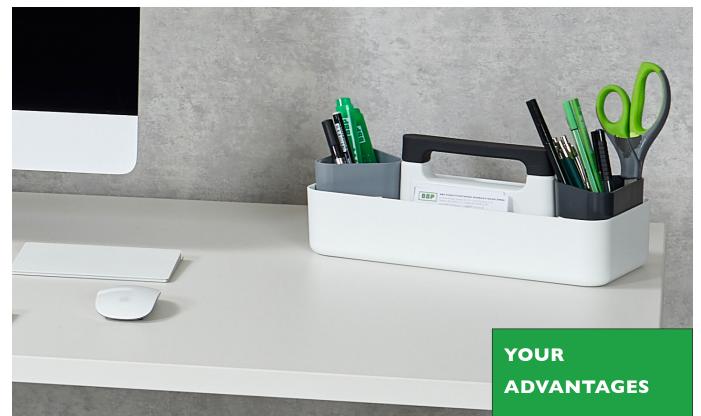

### **ALL THINGS STOWED**

With this box you can go to a meeting, in this box you can store everything you want to have close at hand. Even standing on your desk, OrgaMove is a practical organiser with decorative charm.

#### INDIVIDUAL ACCENTS

With the separately available cups for ballpoint pens, felt-tip pens and highlighters, which can easily be clamped between the side dividers, you can set modern and individual color accents.