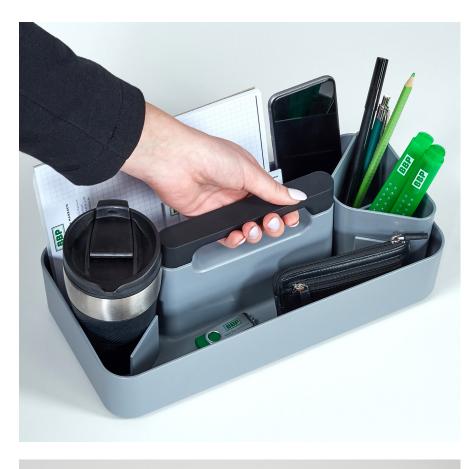

OrgaMove is the stylish transport box for personal work utensils. Tablet, smartphone or charger, the USB stick for presentations, notepads or keys - the compartments inside create order. The side dividers allow the transport of drinking bottles and coffee cups.

### **ALL THINGS STOWED**

With this box you can go to a meeting, in this box you can store everything you want to have close at hand. Even standing on your desk, OrgaMove is a practical organiser with decorative charm.

#### INDIVIDUAL ACCENTS

With the separately available cups for ballpoint pens, felt-tip pens and highlighters, which can easily be clamped between the side dividers, you can set modern and individual color accents.