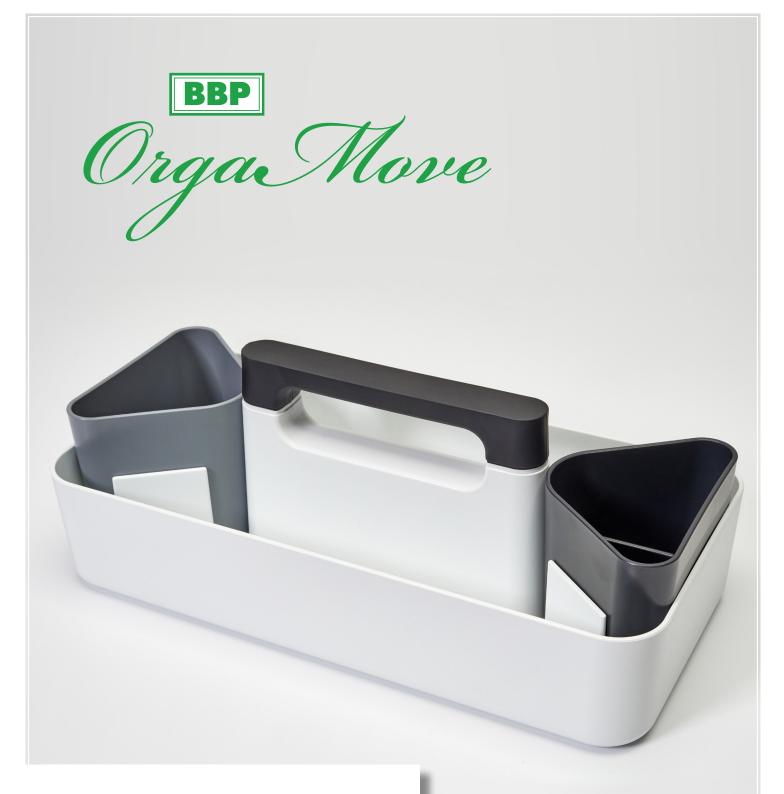

# THE PERFECT COMPANION

OrgaMove is designed exactly for this purpose. The box is the perfect companion for the "Clean Desk Policy", according to which each desk must be left empty and clean. All personal belongings are tidied up and locked away at the end of work.

OrgaMove is the stylish transport box for personal work utensils. Tablet, smartphone or charger, the USB stick for presentations, notepads or keys - the compartments inside create order. The side dividers allow the transport of drinking bottles and coffee cups.

### **ALL THINGS STOWED**

With this box you can go to a meeting, in this box you can store everything you want to have close at hand. Even standing on your desk, OrgaMove is a practical organiser with decorative charm.

#### INDIVIDUAL ACCENTS

With the separately available cups for ballpoint pens, felt-tip pens and highlighters, which can easily be clamped between the side dividers, you can set modern and individual color accents.