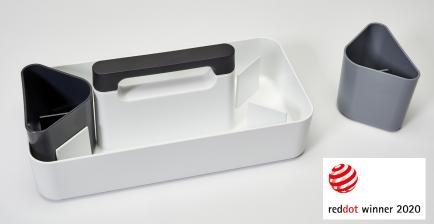

OrgaMove is the stylish transport box for personal work utensils. Tablet, smartphone or charger, the USB stick for presentations, notepads or keys - the compartments inside create order. The side dividers allow the transport of drinking bottles and coffee cups.

#### INDIVIDUAL ACCENTS

With the separately available cups for ballpoint pens, felt-tip pens and highlighters, which can easily be clamped between the side dividers, you can set modern and individual color accents.